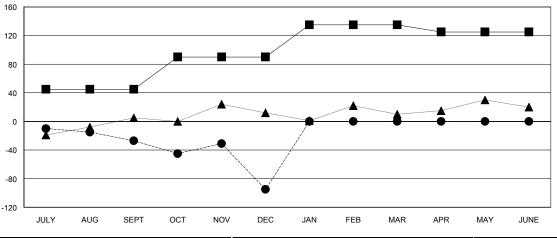

|                       |                    | Members                             |                    |                  |
|-----------------------|--------------------|-------------------------------------|--------------------|------------------|
| RESULTS FOR 2015-2016 |                    |                                     |                    |                  |
| QUARTER               | NEW MEMBER<br>GOAL | CHARTER AND<br>NEW MEMBERS<br>ADDED | DROPPED<br>MEMBERS | NET<br>GAIN/LOSS |
| JULY/AUG/SEPT         | 45                 | 59                                  | 86                 | -27              |
| OCT/NOV/DEC           | 45                 | 51                                  | 119                | -68              |
| JAN/FEB/MAR           | 45                 | 0                                   | 0                  | 0                |
| APR/MAY/JUNE          | -10                | 0                                   | 0                  | 0                |

#### GOALS AND ACTUAL MEMBERS CUMULATIVE

| -■-  | CURRENT YEAR GOALS FOR NEW |  |
|------|----------------------------|--|
| MEMB | ERS                        |  |

- CURRENT YEAR ACTUAL MEMBERS

- ▲ - LAST YEAR ACTUAL MEMBERS