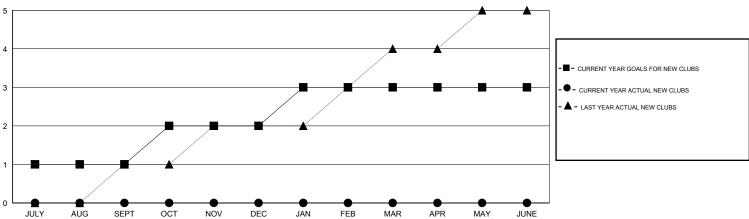

## GMT: HAL GRIFFIN LOCATION TEXAS

|                          |                  | Clubs             |                  |                  |
|--------------------------|------------------|-------------------|------------------|------------------|
|                          | RESU             | LTS FOR 2015-2016 |                  |                  |
| QUARTER                  | NEW CLUB<br>GOAL | NEW CLUBS         | DROPPED<br>CLUBS | NET<br>GAIN/LOSS |
| JULY/AUG/SEPT            | 1                | 0                 | 0                | 0<br>-3          |
| OCT/NOV/DEC  JAN/FEB/MAR | 1                | 0                 | 0                | 0                |
| APR/MAY/JUNE             | 0                | 0                 | 0                | 0                |

#### GOALS AND ACTUAL NEW CLUBS CUMULATIVE